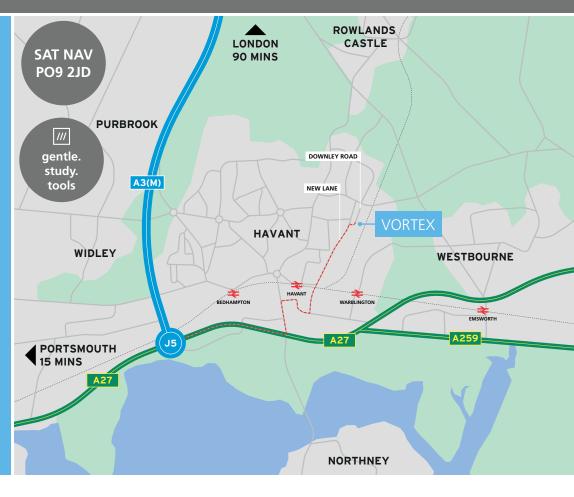

HAVANT ■ DOWNLEY ROAD ■ PO9 2JD

## **LOCATION**

Havant is a well-established South Coast industrial location with excellent transport links. The property is situated on Downley Road, close to the A27 (1.7 miles) and the A3 (2.5 miles), offering fast access to the M27 and key hubs such as Portsmouth and Southampton.

#### **ROAD**

| A27               | 1.7 miles  |
|-------------------|------------|
| A3                |            |
| M27 - Junction 12 | 6.0 miles  |
| M3 - Junction 4   | 25.2 miles |