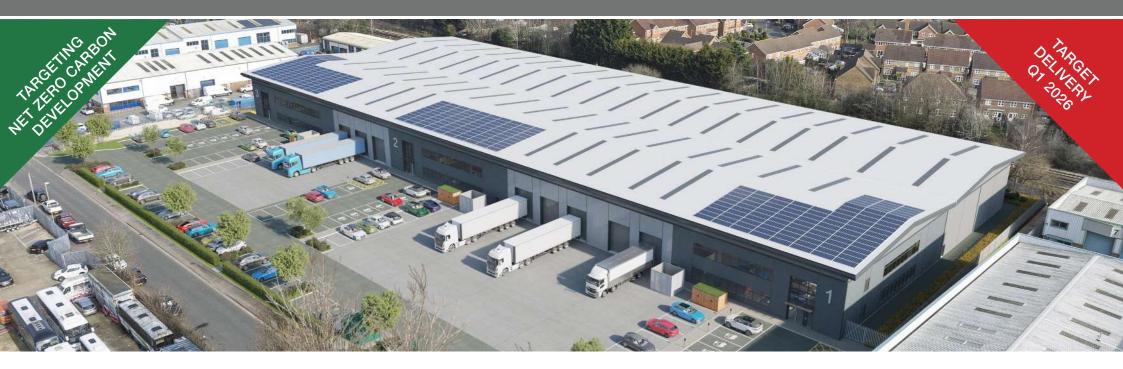

# Three New Industrial/Distribution Units 28,580 sq ft — 39,955 sq ft **TO LET**

- Well established industrial area
- Close to M27 and M3 motorways
- BREEAM target 'Outstanding'

- Suitable for Eg(iii), B2 and B8 uses
- EV charging points
- 24/7 hours of operation

# **SPECIFICATION**

UP TO 42M SECURE YARD

BREEAM TARGET OUTSTANDING

SOLAR PANELS FITTED TO ROOF

TARGETING NET ZERO CARBON IN CONSTRUCTION

POINTS