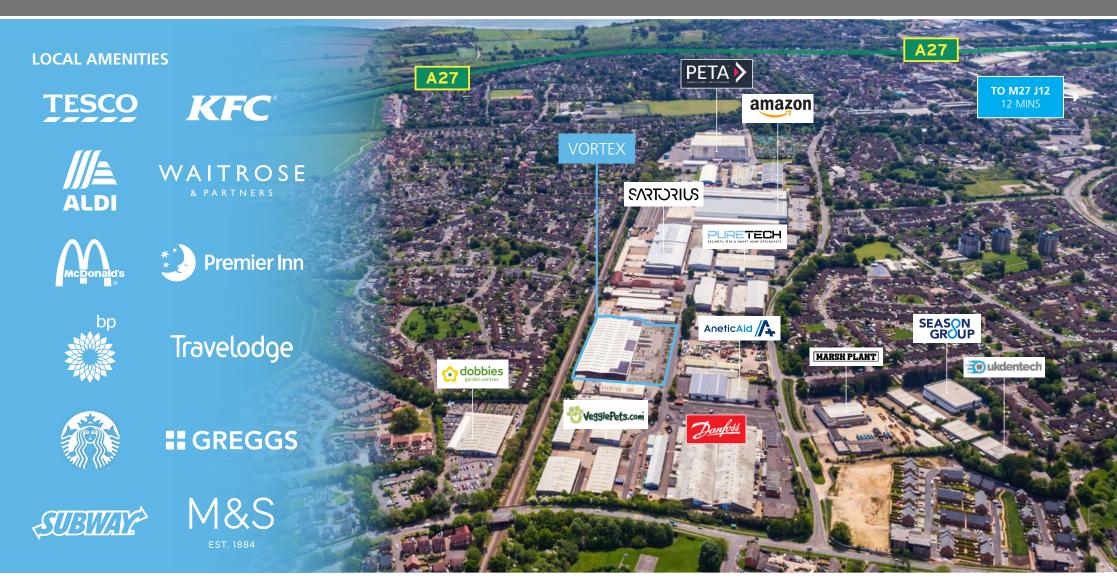

## **LOCATION**

Havant is a well-established South Coast industrial location with excellent transport links. The property is situated on Downley Road, close to the A27 (1.7 miles) and the A3 (2.5 miles), offering fast access to the M27 and key hubs such as Portsmouth and Southampton.