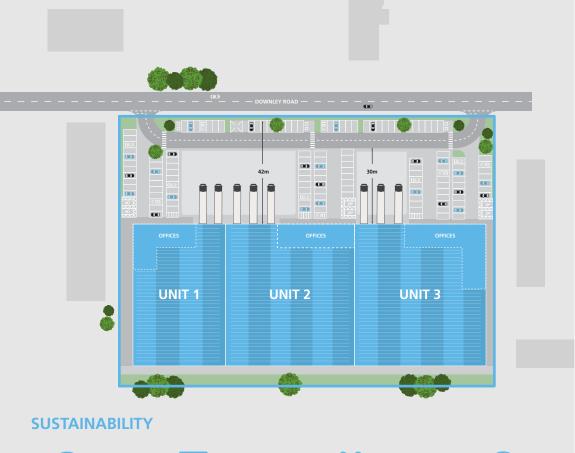

# **ACCOMMODATION (GEA)**

| UNIT 1        | SQ FT  | SQ M  |
|---------------|--------|-------|
| Warehouse     | 24,545 | 2,280 |
| FF Office     | 4,035  | 375   |
| Total         | 28,580 | 2,655 |
| Car Parking   |        | 40    |
| Cycle Parking |        | 20    |

| UNIT 2        | SQ FT  | SQ M  |
|---------------|--------|-------|
| Warehouse     | 33,265 | 3,090 |
| FF Office     | 3,275  | 304   |
| Total         | 36,540 | 3,394 |
| Car Parking   |        | 45    |
| Cycle Parking |        | 20    |

| UNIT 3        | SQ FT  | SQ M  |
|---------------|--------|-------|
| Warehouse     | 34,375 | 3,194 |
| FF Office     | 5,580  | 518   |
| Total         | 39,955 | 3,712 |
| Car Parking   |        | 51    |
| Cycle Parking |        | 20    |